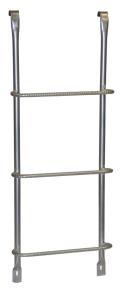

Life-Step™ Egress Ladder Galvanized LS-3

Life-Step™ Egress Ladder White LSW-3

**Ladder Mounting Tab** 

| LIFE-STEP <sup>TM</sup><br>GALVANIZED | CORNER-STEP <sup>TM</sup> WHITE Powder-cotaed | NUMBER<br>OF STEPS | ACTUAL<br>HEIGHT |
|---------------------------------------|-----------------------------------------------|--------------------|------------------|
| LS-3                                  | LSW-3                                         | 3                  | 41.75"           |
| LS-4                                  | LSW-4                                         | 4                  | 52.25"           |
| LS-5                                  | LSW-5                                         | 5                  | 65.5"            |
| LS-6                                  |                                               | 6                  | 77"              |
| LS-7                                  |                                               | 7                  | 89.75"           |
| LS-8                                  |                                               | 8                  | 102"             |