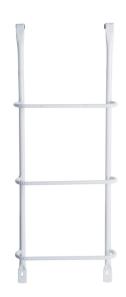

Life-Step™ Egress Ladder Galvanized LS-3

Life-Step™ Egress Ladder White LSW-3

**Ladder Mounting Tab** 

| LIFE-STEP <sup>TM</sup><br>GALVANIZED | CORNER-STEP <sup>TM</sup> WHITE Powder-cotaed | NUMBER<br>OF STEPS | ACTUAL<br>HEIGHT |
|---------------------------------------|-----------------------------------------------|--------------------|------------------|
| LS-3                                  | LSW-3                                         | 3                  | 41.75"           |
| LS-4                                  | LSW-4                                         | 4                  | 52.25"           |
| LS-5                                  | LSW-5                                         | 5                  | 65.5"            |
| LS-6                                  |                                               | 6                  | 77"              |
| LS-7                                  |                                               | 7                  | 89.75"           |
| LS-8                                  |                                               | 8                  | 102"             |