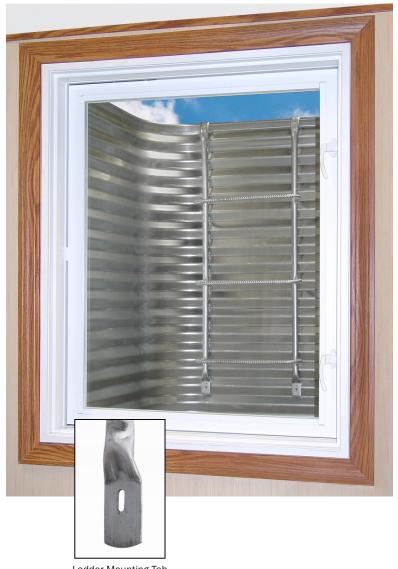

## Life-Step™

Ladders for Casement Style **Egress Window Wells** 

- · No assembly required
- Maintence-free galvanized finish
- Easy grip corner rungs
- Made from galvanized structural tube steel for strength
- Slotted holes for permanent attachment to well
- · Robotically welded for lasting durability

Life-Step™ Egress Ladder Galvanized LS-3

Life-Step™ Egress Ladder White LSW-3

**Ladder Mounting Tab** 

| LIFE-STEP <sup>TM</sup><br>GALVANIZED | CORNER-STEP <sup>TM</sup> WHITE Powder-cotaed | NUMBER<br>OF STEPS | ACTUAL<br>HEIGHT |
|---------------------------------------|-----------------------------------------------|--------------------|------------------|
| LS-3                                  | LSW-3                                         | 3                  | 41.75"           |
| LS-4                                  | LSW-4                                         | 4                  | 52.25"           |
| LS-5                                  | LSW-5                                         | 5                  | 65.5"            |
| LS-6                                  |                                               | 6                  | 77"              |
| LS-7                                  |                                               | 7                  | 89.75"           |
| LS-8                                  |                                               | 8                  | 102"             |